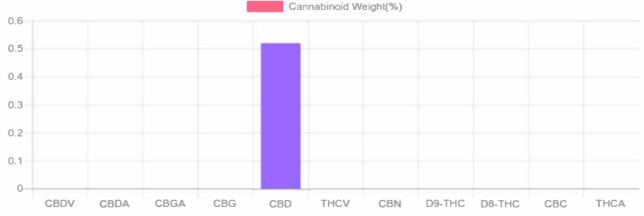

## **Cannabinoids Test**

SHIMADZU INTEGRATED UPLC-PDA

GSL SOP 400 **PREPARED:** 08/23/2019 20:23:21

| Cannabinoids       | LOQ    | weight(%) | mg/g  | mg/container |
|--------------------|--------|-----------|-------|--------------|
| D9-THC             | 10 PPM | N/D       | N/D   | N/D          |
| THCA               | 10 PPM | N/D       | N/D   | N/D          |
| CBD                | 10 PPM | 0.518%    | 5.175 | 586.8        |
| CBDA               | 20 PPM | N/D       | N/D   | N/D          |
| CBDV               | 20 PPM | N/D       | N/D   | N/D          |
| CBC                | 10 PPM | N/D       | N/D   | N/D          |
| CBN                | 10 PPM | N/D       | N/D   | N/D          |
| CBG                | 10 PPM | N/D       | N/D   | N/D          |
| CBGA               | 20 PPM | N/D       | N/D   | N/D          |
| D8-THC             | 10 PPM | N/D       | N/D   | N/D          |
| THCV               | 10 PPM | N/D       | N/D   | N/D          |
| TOTAL D9-THC       |        | N/D       | N/D   | N/D          |
| TOTAL CBD*         |        | 0.518%    | 5.175 | 586.8        |
| TOTAL CANNABINOIDS |        | 0.518%    | 5.175 | 586.8        |